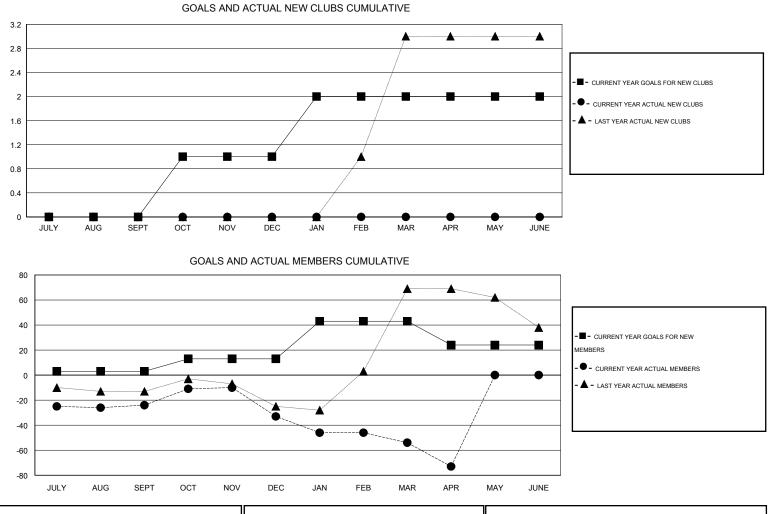

## LOCATION ALABAMA

| Clubs<br>RESULTS FOR 2015-2016 |   |   |   |    | Members<br>RESULTS FOR 2015-2016 |     |    |    |     |  |
|--------------------------------|---|---|---|----|----------------------------------|-----|----|----|-----|--|
|                                |   |   |   |    |                                  |     |    |    |     |  |
| JULY/AUG/SEPT                  | 0 | 0 | 2 | -2 | JULY/AUG/SEPT                    | 3   | 24 | 48 | -24 |  |
| OCT/NOV/DEC                    | 1 | 0 | 1 | -1 | OCT/NOV/DEC                      | 10  | 27 | 36 | -9  |  |
| JAN/FEB/MAR                    | 1 | 0 | 0 | 0  | JAN/FEB/MAR                      | 30  | 22 | 43 | -21 |  |
| APR/MAY/JUNE                   | 0 | 0 | 0 | 0  | APR/MAY/JUNE                     | -19 | 5  | 24 | -19 |  |